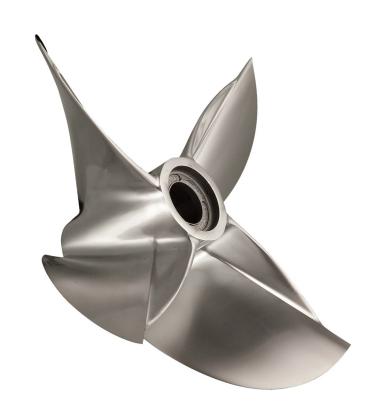

## Mercury 4-Blade Cleaver Outboard Propeller

POA

### **Description**

The over the hub exhaust style cleaver propeller, inspired from racing, are designed to run at the water surface for maximum efficiency. They work best on 150 - 300 HP outboards with lightweight hulls which have natural bow lift.

The 4 blade Cleavers are available in 14", 14.50" & 15" diameter and from 26" - 34" pitch.