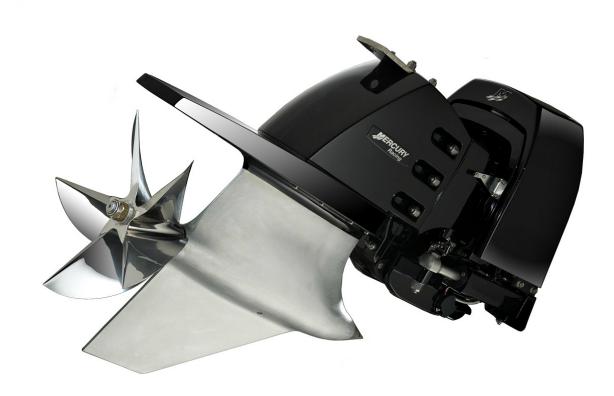

## Mercury NXT6 SSM

POA

## **Description**

Mercury NXT6 SSM FEATURES

- Swept-back skeg design.
- Innovative dry-sump lubrication system uses one-fifth the quantity of gear oil used in previous models.
- Comes standard with the 1100. Available as an option with the 525 EFI, 600 SCi,EU662 SCi, and 700 SCi engine packages.
- Upper gear housing allows for quick change of gear ratios.
- Large, heavy-duty universal joint and driveshaft.
- Forged lower-unit gears provide greater strength.
- Input rated up to 1160 foot-pounds of torque.
- Hydraulic power steering cylinders are designed into the drive unit.