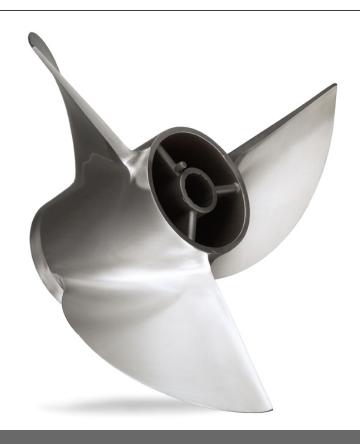

## Mercury T.E. Cleaver Outboard Propeller

POA

### **Description**

Mercury Racing produces the through hub exhaust Cleaver for 40 - 60 HP outboards designed to run high for maximum speed. The Cleaver works best with light weight hulls primarily cats or tunnels and limited use with vee bottoms.

The stock finish offers excellent performance for those light weight natural lifting boats.

SPECIFICATIONS

Diameter || || || 11", 11.50" & 12"

Pitch || || || 14" - 22"

Rotation || || || RH

Finish || || || || || Stock

#### **APPLICATIONS**

- Designed to run 45 to 65 offering minimal bow lift
- For 40 60 HP outboards